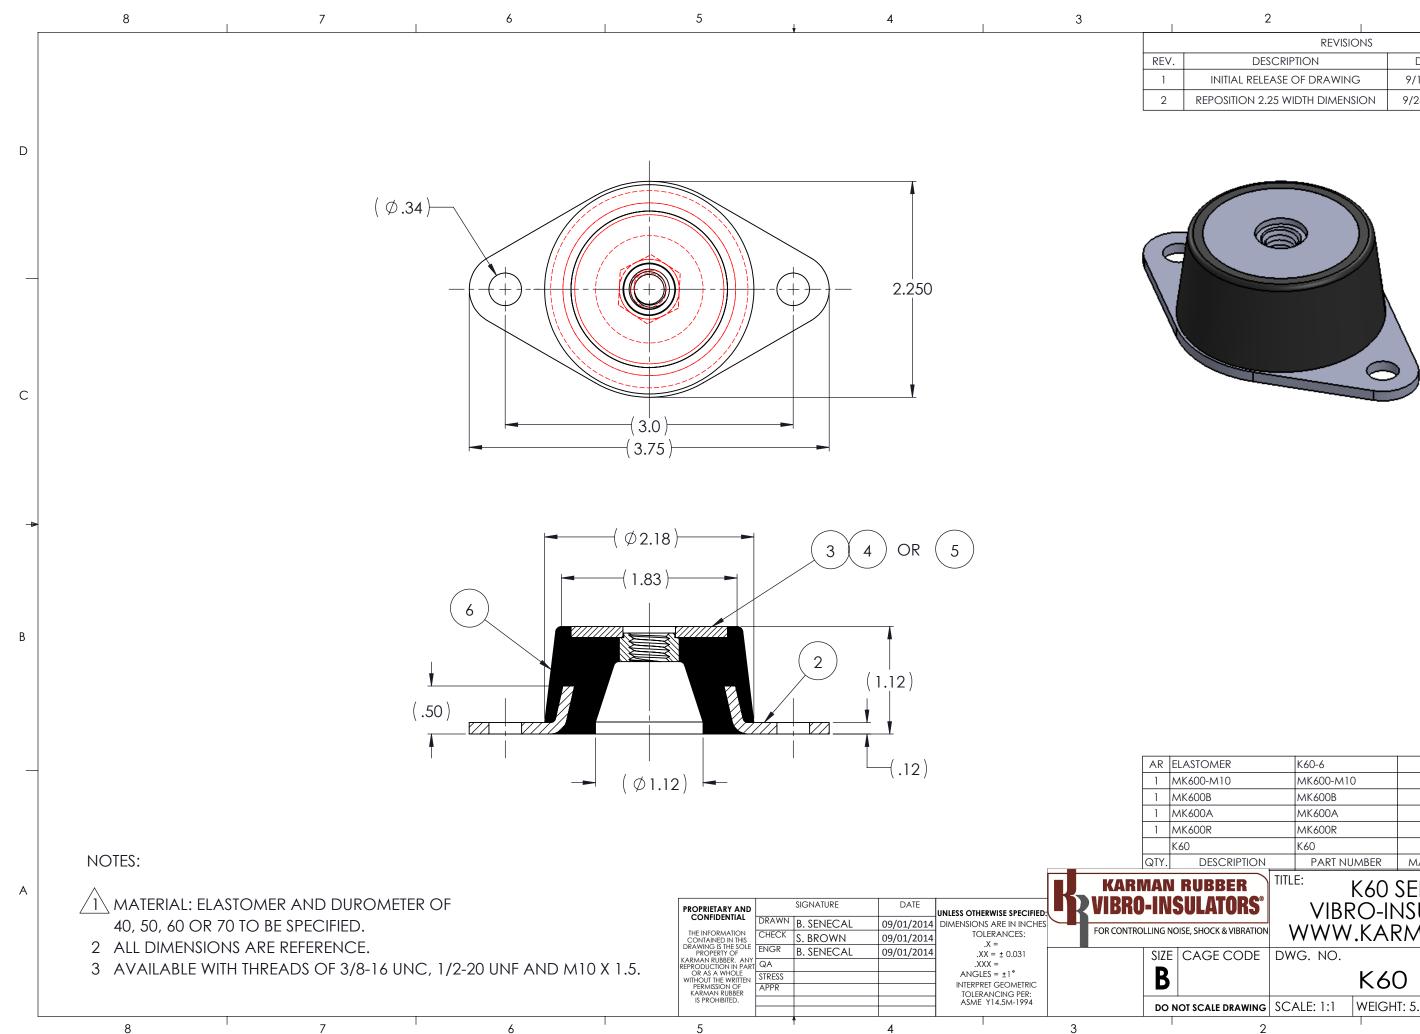

| elastomer                                                                     | K60-6                                                     |       | L        | <u>î</u> | 6    |  |  |
|-------------------------------------------------------------------------------|-----------------------------------------------------------|-------|----------|----------|------|--|--|
| MK600-M10                                                                     | MK600-M10                                                 | )     |          |          | 5    |  |  |
| MK600B                                                                        | MK600B                                                    |       |          |          | 4    |  |  |
| MK600A                                                                        | MK600A                                                    |       |          |          | 3    |  |  |
| MK600R                                                                        | MK600R                                                    |       |          |          | 2    |  |  |
| K60                                                                           | K60                                                       |       |          |          | 1    |  |  |
| DESCRIPTION                                                                   | PART NU                                                   | IMBER | MATERIAL | or notes | ITEM |  |  |
| RUBBER<br>SULATORSTITLE:K60 SERIESASULATORSVIBRO-INSULATOR<br>WWW.KARMAN.COMA |                                                           |       |          |          |      |  |  |
| CAGE CODE                                                                     | DWG. NO.                                                  |       |          | R        | EV   |  |  |
|                                                                               |                                                           | K60   | )        |          | 2    |  |  |
| NOT SCALE DRAWING                                                             | DT SCALE DRAWING SCALE: 1:1 WEIGHT: 5.40 OZ. SHEET 1 OF 1 |       |          |          |      |  |  |
| 2                                                                             |                                                           |       | 1        |          |      |  |  |

| REVISIONS |                                 |           |          |  |  |  |
|-----------|---------------------------------|-----------|----------|--|--|--|
|           | DESCRIPTION                     | DATE      | APPROVED |  |  |  |
|           | INITIAL RELEASE OF DRAWING      | 9/1/2014  | BS       |  |  |  |
|           | REPOSITION 2.25 WIDTH DIMENSION | 9/24/2014 | BS       |  |  |  |
| -         |                                 |           |          |  |  |  |